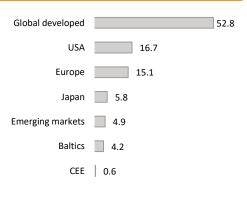

und is a mandatory pension fund. Its main purpose is to provide the Funds' unit holders with additional income in addition to the state pension after reaching the retirement age. The Fund is a lifecycle fund, meaning that the ratio of instruments carrying equity risk in the Fund's assets will be reduced over time pursuant to the conditions and prospectus of the Fund.

Swedbank Investeerimisfondid AS Ene Õunmaa, Katrin Rahe, Pertti Rahnel

2023

0.83%

0%

0%

EE3600001848

3 366 565 EUR

1.10718 EUR

#### Risk and Reward profile



The categories specified in the risk scale are based on the fluctuation of the value of the Fund's assets or the appropriate allocation of assets during the last five years.

#### Asset allocation (%)



## Fund performance\*



#### Equity region exposure (%)



#### Top 10 holdings (%)

| Equity portfolio                                   | Weight |
|----------------------------------------------------|--------|
| Amundi S&P 500 Climate Net Zero Ambition Pab Ucits | 16.6   |
| Amundi MSCI World ESG Leaders UCITS ETF            | 15.5   |
| UBS ETF-MSCI World Socially Responsible UCITS      | 14.4   |
| Amundi MSCI World SRI Climate Net Zero UC          | 11.4   |
| Swedbank Robur Access Edge Glo                     | 11.0   |
| Swedbank Robur Globalfond                          | 9.2    |
| Xtrackers MSCI Japan ESG UCITS ETF                 | 5.7    |
| Amundi MSCI EM ex China ESG ETF                    | 4.8    |
| Amundi MSCI World SRI Climate Net Zero UC          | 4.0    |
| Swedbank Robur Transition Energy A                 | 1.6    |

###