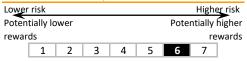

#### Risk and Reward profile

The categories specified in the risk scale are based on the fluctuation of the value of the Fund's assets or the appropriate allocation of assets during the last five years.