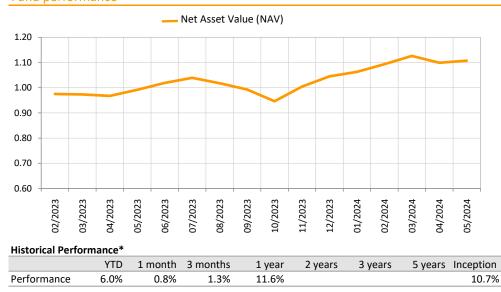

ode

Fund Management Company

The Fund is a mandatory pension fund. Its main purpose is to provide the Funds' unit holders with additional income in addition to the state pension after reaching the retirement age. The Fund is a lifecycle fund, meaning that the ratio of instruments carrying equity risk in the Fund's assets will be reduced over time pursuant to the conditions and prospectus of the Fund.

Swedbank Investeerimisfondid AS Ene Õunmaa, Katrin Rahe, Pertti Rahnel

2023

0.83%

0%

0%

EE3600001848

3 366 565 EUR

1.10718 EUR

#### Risk and Reward profile



The categories specified in the risk scale are based on the fluctuation of the value of the Fund's assets or the appropriate allocation of assets during the last five years.

#### Asset allocation (%)



## Fund performance\*



#### Equity region exposure (%)



#### Top 10 holdings (%)

| Equity portfolio                                   | Weight |
|----------------------------------------------------|--------|
| Amundi S&P 500 Climate Net Zero Ambition Pab Ucits | 16.6   |
| Amundi MSCI World ESG Leaders UCITS ETF            | 15.5   |
| UBS ETF-MSCI World Socially Responsible UCITS      | 14.4   |
| Amundi MSCI World SRI Climate Net Zero UC          | 11.4   |
| Swedbank Robur Access Edge Glo                     | 11.0   |
| Swedbank Robur Globalfond                          | 9.2    |
| Xtrackers MSCI Japan ESG UCITS ETF                 | 5.7    |
| Amundi MSCI EM ex China ESG ETF                    | 4.8    |
| Amundi MSCI World SRI Climate Net Zero UC          | 4.0    |
| Swedbank Robur Transition Energ